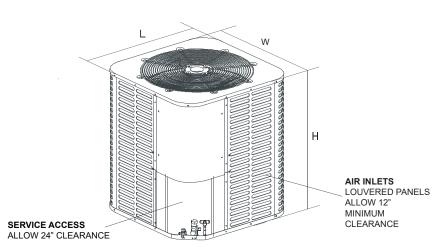

#### NOTE: All dimensions are in mm/inches.

| Model           | Н              | W            | L            | LIQUID VALVE SIZE | GAS VALVE SIZE |
|-----------------|----------------|--------------|--------------|-------------------|----------------|
| M4AC5018E1000AA | 633 (24-15/16) | 600 (23-5/8) | 600 (23-5/8) | 3/8               | 3/4            |

### Casing

Unit casing is constructed of heavy gauge, Galvanized steel and painted with a weatherresistant powder paint on all grilles, panels, pre-paint on all other panels. And had 500hours salt spray tested.

### Condenser Coil

The outdoor coil provides low airflow resistance and efficient heat transfer. The coil is protected on all four sides by grille panels.