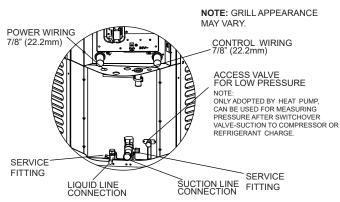

#### NOTE: All dimensions are in mm/inches.

| Model           | Н              | W            | L            | LIQUID VALVE SIZE | GAS VALVE SIZE |
|-----------------|----------------|--------------|--------------|-------------------|----------------|
| M4AC5018E1000AA | 633 (24-15/16) | 600 (23-5/8) | 600 (23-5/8) | 3/8               | 3/4            |

#### Refrigerant Controls

Refrigeration system controls include condenserfan, compressor contactor.

#### Optional accessories Liquid line drier—

It is used to filter out impurities and water in the system, ensures system clean and dry.