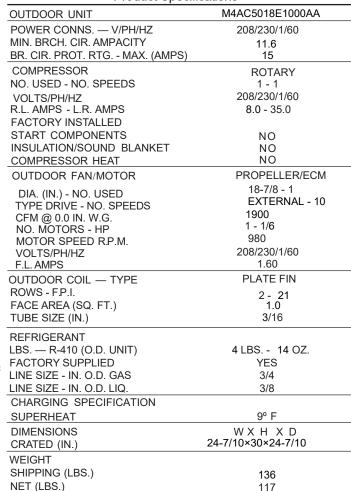

## 1.5 Ton Split System Air Conditioner - 1 Phase M4AC5018E1000AA

### **Product Specifications**

#### NOTE: All dimensions are in mm/inches.

| Model           | Н              | W            | L            | LIQUID VALVE SIZE | GAS VALVE SIZE |
|-----------------|----------------|--------------|--------------|-------------------|----------------|
| M4AC5018E1000AA | 633 (24-15/16) | 600 (23-5/8) | 600 (23-5/8) | 3/8               | 3/4            |

#### General

The M4AC50 is fully charged from the factory. This unit is designed to operate at outdoor ambient temperatures as high as 115°F. Cooling capacities are matched with air handlers and furnace coils that are AHRI certified. The unit is certified to ETL. Exterior is designed for outdoor application.

### Casing

Unit casing is constructed of heavy gauge, Galvanized steel and painted with a weatherresistant powder paint on all grilles, panels, pre-paint on all other panels. And had 500hours salt spray tested.

#### Refrigerant Controls

Refrigeration system controls include condenserfan, compressor contactor.

#### Compressor

Features include low vibration and noise.

### Condenser Coil

The outdoor coil provides low airflow resistance and efficient heat transfer. The coil is protected on all four sides by grille panels.

#### Optional accessories Liquid line drier—

It is used to filter out impurities and water in the system, ensures system clean and dry.